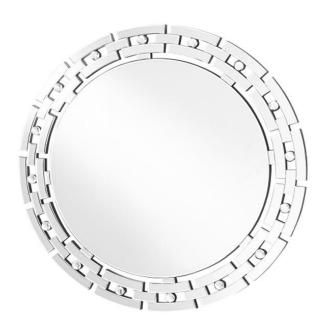

## **Modern COLLECTION**

Clear Wall Mirror 36.2 inch Clear finish

Item No:MR9144 (Clear)

## **Dimensions**

| length         | 36.2      |  |
|----------------|-----------|--|
| width          | 0.7       |  |
| height         | 36.2      |  |
| product weight | 26.07 lbs |  |

## Specifications

| Specifications                 |                |
|--------------------------------|----------------|
| Finish                         | 1 Finish       |
| mount type                     | wall mounted   |
| shape                          | round          |
| orientation                    | vertical       |
| framed                         | yes            |
| frame material details         | Mirror and MDF |
| power source                   | none           |
| magnifying                     | none           |
| storage included               | no             |
| installation hardware included | no             |
| Warranty                       | 1 Year Limited |
| Shipment Type                  | Small Parcel   |
|                                |                |